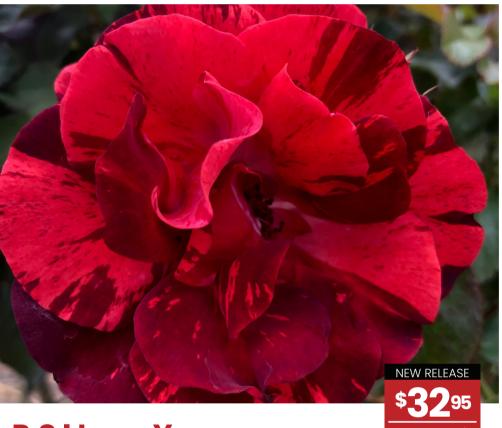

## Pierre de Ronsard (Climbing)

One of the World's favourite climbing roses, soft pale pink blooms deepening to pink in the centre. Blooms freely and repeatedly. Fragrant.