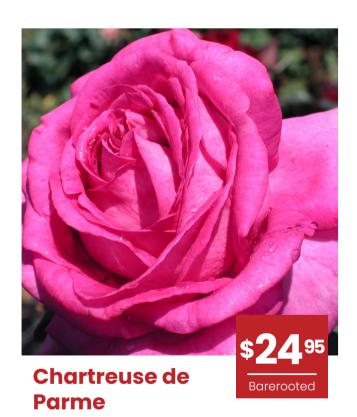

iful rose produces dark pink buds which open to a delicate pink, blooms produce an intense, fruity fragrance of lemon and apple.



Large double blooms of white to cream, heavily flushed and edged with carmine to red. Highly fragrant and an abundance of blooms during the season.



Pure white double blooms are produced continuously all season. A healthy bush ideal for massed display. Barerooted.

Barerootec

a pet.

## Best Perfumed Range





**Black Caviar** 

Dark red full fragrant flowers. Very strong perfume with notes of vanilla, honey and jasmine - order for July 2021



Health'.

lasting fragrance of spice. Perfect as a cut flower, Named in

support of men across Australia through the 'Centre for Men's

which have a strong fruity perfume. Order for July 2021 - order for July 2021



Rich purple/blueberry flowers, strong perfume of fruitiness, citrus, lilac, rose and spices all hit you with your first inhale order for July 2021



One of our best-selling roses with large, apricot blooms which have a divine floral perfume



450 South Arm Rd, Lauderdale Tas 7021 03 6248 6149

Open 7 days 8.30am - 5pm weekdays 9am - 4.30pm weekends

harmonygc.com.au f harmonygc.com.au harmony\_lauderdale

Unless otherwise stated, accessories shown are not included in the price. We reserve the right to limit quantities sold to any customer. We reserve the right to correct printing errors and colours may vary to the actual item Personal shopping only. Actual grown products may vary from images. Advanced examples and mass planting shown for effect. These offers remain valid till the 30th