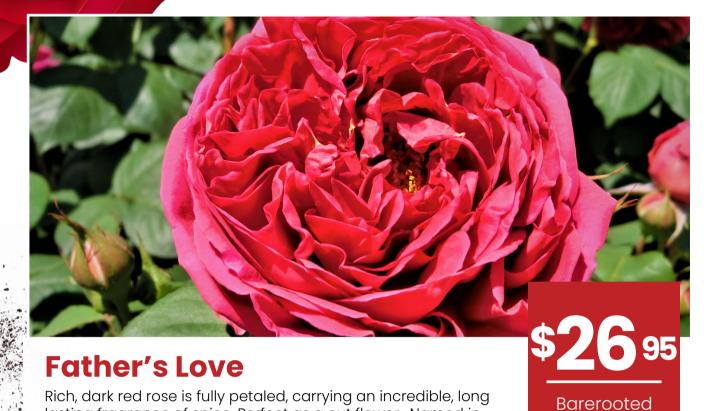

## Best Perfumed Range

**Black Caviar** 

Dark red full fragrant flowers. Very strong perfume with notes of vanilla, honey and jasmine - order for July 2021

Health'.

lasting fragrance of spice. Perfect as a cut flower, Named in

support of men across Australia through the 'Centre for Men's

which have a strong fruity perfume. Order for July 2021 - order for July 2021

Rich purple/blueberry flowers, strong perfume of fruitiness, citrus, lilac, rose and spices all hit you with your first inhale order for July 2021