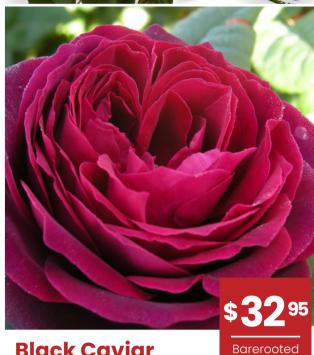

## Best Perfumed Range

**Black Caviar** 

Dark red full fragrant flowers. Very strong perfume with notes of vanilla, honey and jasmine - order for July 2021

Health'.

lasting fragrance of spice. Perfect as a cut flower, Named in