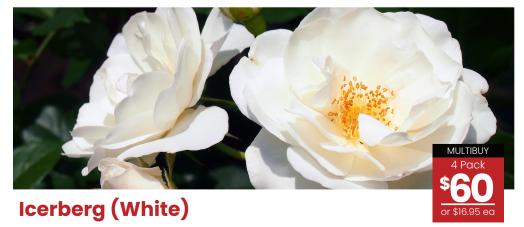

Large double blooms of white to cream, heavily flushed and edged with carmine to red. Highly fragrant and an abundance of blooms during the season.

Pure white double blooms are produced continuously all season. A healthy bush ideal for massed display. Barerooted.